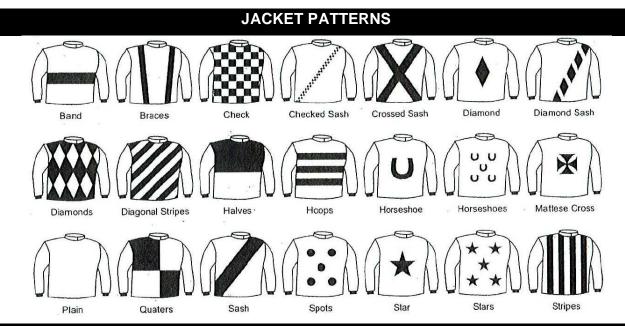

## (Harness) Initial Application to Register Standardbred Colours

R272-A

I/We hereby make application under the Rules of Racing to register the undermentioned racing colours:

| Surname:                                                                                                                                                                                                                                                                                                                                                                                                                                                                                                                                                                                                                                                                                                                                                                                    | Given Names:    |
|---------------------------------------------------------------------------------------------------------------------------------------------------------------------------------------------------------------------------------------------------------------------------------------------------------------------------------------------------------------------------------------------------------------------------------------------------------------------------------------------------------------------------------------------------------------------------------------------------------------------------------------------------------------------------------------------------------------------------------------------------------------------------------------------|-----------------|
| Residential Address:                                                                                                                                                                                                                                                                                                                                                                                                                                                                                                                                                                                                                                                                                                                                                                        | Postal Address: |
|                                                                                                                                                                                                                                                                                                                                                                                                                                                                                                                                                                                                                                                                                                                                                                                             |                 |
| P/code                                                                                                                                                                                                                                                                                                                                                                                                                                                                                                                                                                                                                                                                                                                                                                                      |                 |
| Date of Birth:                                                                                                                                                                                                                                                                                                                                                                                                                                                                                                                                                                                                                                                                                                                                                                              | Home Phone:     |
| Email:                                                                                                                                                                                                                                                                                                                                                                                                                                                                                                                                                                                                                                                                                                                                                                                      | Mobile:         |
| Please see page 2 for design rules and regulations. The diagrams must be completed to indicate your designs.                                                                                                                                                                                                                                                                                                                                                                                                                                                                                                                                                                                                                                                                                |                 |
| First Choice  Jacket:  Sleeves:                                                                                                                                                                                                                                                                                                                                                                                                                                                                                                                                                                                                                                                                                                                                                             |                 |
|                                                                                                                                                                                                                                                                                                                                                                                                                                                                                                                                                                                                                                                                                                                                                                                             |                 |
| Second Choice                                                                                                                                                                                                                                                                                                                                                                                                                                                                                                                                                                                                                                                                                                                                                                               |                 |
| Jacket:                                                                                                                                                                                                                                                                                                                                                                                                                                                                                                                                                                                                                                                                                                                                                                                     |                 |
| Sleeves:                                                                                                                                                                                                                                                                                                                                                                                                                                                                                                                                                                                                                                                                                                                                                                                    |                 |
| Declaration In registering the abovementioned racing colours, I declare that to the best of my knowledge and belief, these colours do not represent or include a registered logo or trademark which belongs to another party. I/We undertake to have the colours made of durable silk or satin or an all-weather material and will keep the colours clean and in sound and proper condition. I/We will ensure that the colours allocated are only nominated and worn in races involving horses owned, leased or trained by me. I/We declare that all the information provided in this application is true and correct and that if approval is granted, I/we agree to be bound by the Rules and Regulations and decisions of the Queensland Racing Integrity Commission or Controlling Body. |                 |
| Signature of Applicant:                                                                                                                                                                                                                                                                                                                                                                                                                                                                                                                                                                                                                                                                                                                                                                     | Date:           |
| ***** Pay the application fee as per the current fee schedule:                                                                                                                                                                                                                                                                                                                                                                                                                                                                                                                                                                                                                                                                                                                              |                 |
| https://www.gric.gld.gov.au/licensing-and-ownership/schedule-of-fees-and-charges/                                                                                                                                                                                                                                                                                                                                                                                                                                                                                                                                                                                                                                                                                                           |                 |
| HOW TO PAY                                                                                                                                                                                                                                                                                                                                                                                                                                                                                                                                                                                                                                                                                                                                                                                  |                 |
| QRIC provides credit card payment through BPoint, an easy and secure online payment portal. Refer to the payment options on our website for details on how to make payment.                                                                                                                                                                                                                                                                                                                                                                                                                                                                                                                                                                                                                 |                 |
| https://www.qric.qld.gov.au/payment-options/                                                                                                                                                                                                                                                                                                                                                                                                                                                                                                                                                                                                                                                                                                                                                |                 |
| QRIC/2016/2835 V1.02   Reference number <b>2835</b> Refer to the Commission's privacy policy on our website.                                                                                                                                                                                                                                                                                                                                                                                                                                                                                                                                                                                                                                                                                |                 |
| Queensland Racing Integrity Commission  ABN: 64 838 583 571  PO Box 15666  CITY EAST QLD 4002  Phone: 1300 087 021  Office Hours: 8:30am to Email: licensing@qric.qld.gov.au 4:00pm, Mon-Fri Website: www.qric.qld.gov.au Closed public holidays                                                                                                                                                                                                                                                                                                                                                                                                                                                                                                                                            |                 |
| Page 1 of 2                                                                                                                                                                                                                                                                                                                                                                                                                                                                                                                                                                                                                                                                                                                                                                                 |                 |

## **IMPORTANT**

All colours must be capable of being distinguished by judges and stewards during a race.

Colours must be identical when viewed from back and front.

The following dimensions shall be used as a guide:

- Hoops, Stripes, V's and braces must not be less than 75mm wide.
- Multiple spots, stars, diamonds, checks, crossed or single sashes and armbands must not be less than 100mm.
- Bands & single stripe must not be less than 125mm.
- Single diamond, star, spot, horseshoe, lightning bolt must be no less than 280mm depth x 230mm width.
- Single Maltese cross, shamrock, cross or Lorraine should be not less than 280mm x 280mm.
- Other approved motifs/shapes should use the above sizes as a guide.